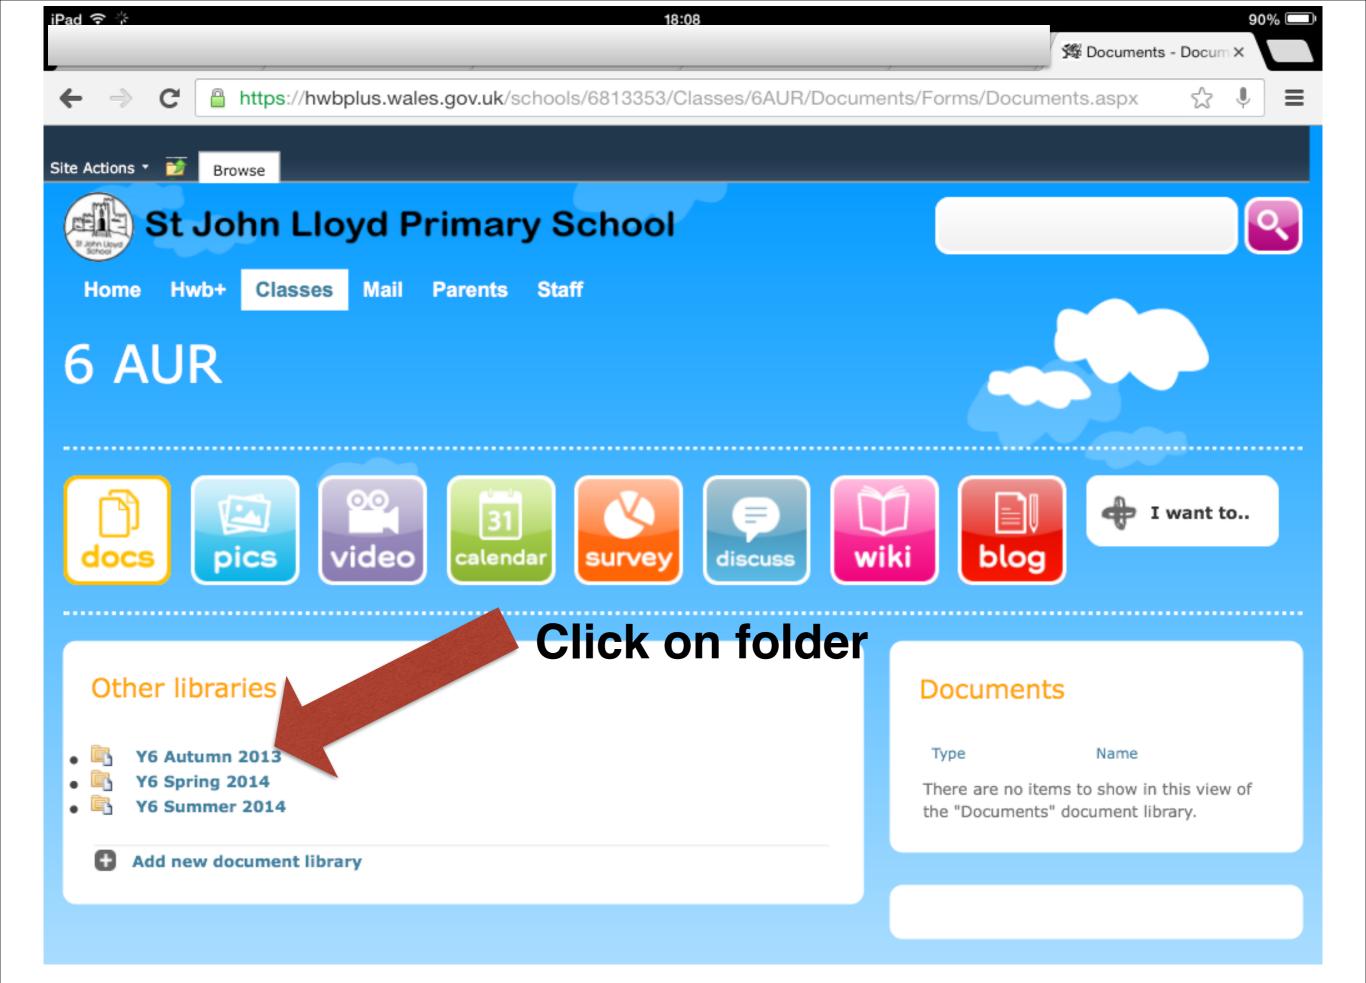

# Click on the icon to used word, powerpoint

Type Name Modified Modified By w enegy reserch PB 19/01/2014 18:21

w) Energy BL 17/01/2014 16:52 energy reseach mw 17/01/2014 13:47 Energy research ab 19/01/2014 18:53 W energy research ck jw 19/01/2014 18:13 W energy research FJ 17/01/2014 15:43 w energy research hn 21/01/2014 17:20 w 17/01/2014 13:49 energy research m.c energy research MB 17/01/2014 13:50 Energy research me 21/01/2014 15:00 energy research mollyc 17/01/2014 13:50 energy research rd 17/01/2014 13:47